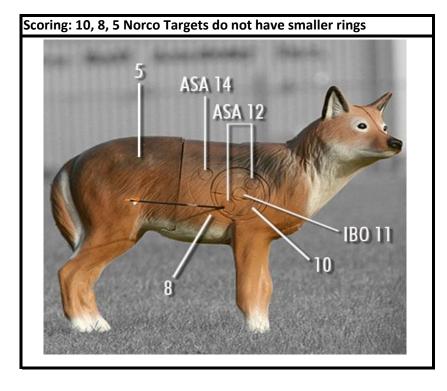

| Rules |                                                    |  |  |
|-------|----------------------------------------------------|--|--|
| 1     | No broadheads allowed                              |  |  |
| 2     | Broken arrows disposed in blue cans or carried out |  |  |
| 3     | No alcohol or drug use on the course               |  |  |
| 4     | No shooting under the influence                    |  |  |
| 5     | Do not move targets                                |  |  |