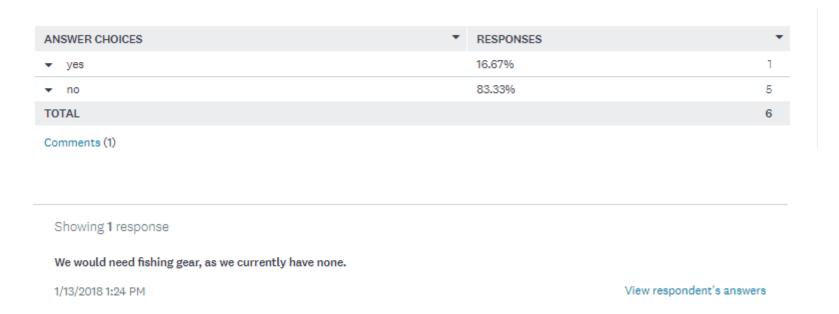

Is there anything else you want to share? Any other organized fishing trips to suggest? This question requires an answer.