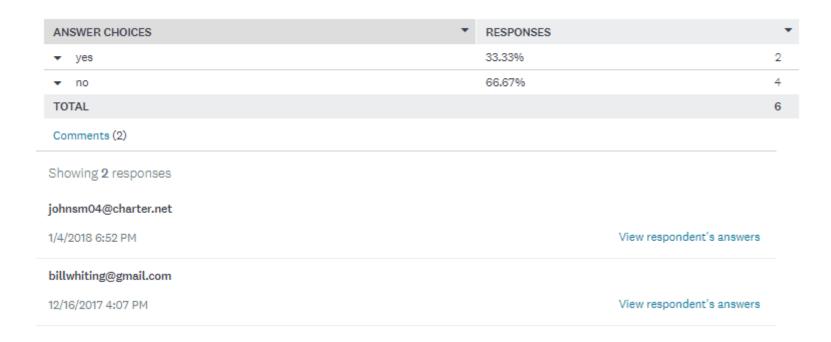

If you had interest in spring or fall trip to upstate NY, Lake Ontario, how many guests plus yourself. Otherwise skip to next question.

Would you be able to volunteer to help coordinate planning any of the trip options; if yes please provide name and email address. This question requires an answer.