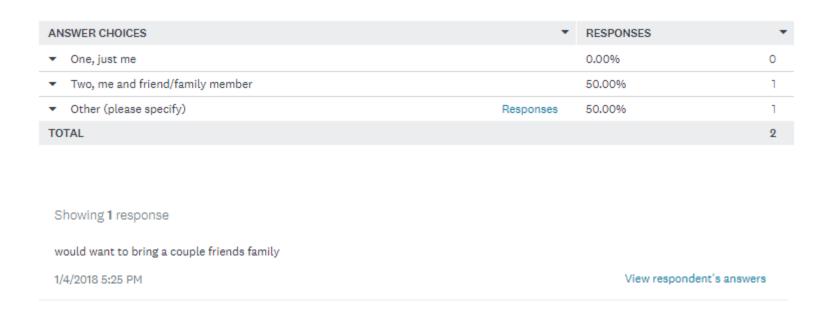

If you indicated interest in large party boat charter in spring or fall, how many guests plus yourself would attend. Otherwise skip to next question.

| ANSWER CHOICES                       | ~         | RESPONSES | • |
|--------------------------------------|-----------|-----------|---|
| ▼ One, just myself                   |           | 20.00%    | 1 |
| ▼ Two, me and a friend/family member |           | 60.00%    | 3 |
| ▼ Three, me and two guests           |           | 20.00%    | 1 |
| ▼ Four, me and three guests          |           | 0.00%     | 0 |
| ▼ Other number (please specify)      | Responses | 0.00%     | 0 |
| TOTAL                                |           |           | 5 |