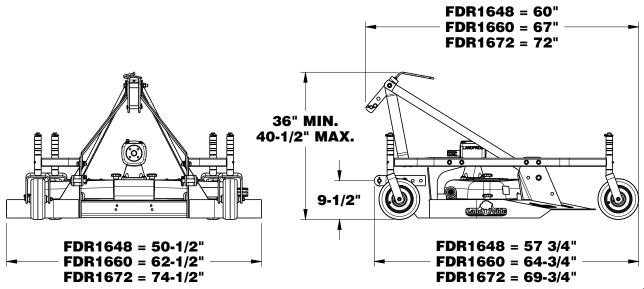

## **FDR16 Series Flat Deck Grooming Mowers**

| List                             | Specifications & Capacities                                                                                         |                                                 |                                                 |
|----------------------------------|---------------------------------------------------------------------------------------------------------------------|-------------------------------------------------|-------------------------------------------------|
| Model Numbers                    | FDR1648                                                                                                             | FDR1660                                         | FDR1672                                         |
| Maximum Horsepower - Engine      | 40 horsepower                                                                                                       |                                                 |                                                 |
| Cutting Width                    | 48"                                                                                                                 | 60"                                             | 72"                                             |
| Overall Width                    | 50 1/2"                                                                                                             | 62 1/2"                                         | 74 1/2"                                         |
| Height                           | 36"                                                                                                                 | 36"                                             | 36"                                             |
| Length                           | 60"                                                                                                                 | 67"                                             | 72"                                             |
| Weight                           | 486#                                                                                                                | 577#                                            | 619#                                            |
| Cutting Height (1/2" increments) | 3/4" - 5 1/4"                                                                                                       |                                                 |                                                 |
| Deck Material Thickness          | 3/16"                                                                                                               |                                                 |                                                 |
| Blade Tip Speed                  | 16,203 FPM                                                                                                          | 18,195 FPM                                      | 18,130 FPM                                      |
| Blade Construction -3 ea.        | 1/4" x 2 1/2" x 16 7/8"<br>Heat Treated Alloy Steel                                                                 | 1/4" x 2 1/2" x 21" Heat<br>Treated Alloy Steel | 1/4" x 2 1/2" x 25" Heat<br>Treated Alloy Steel |
| Blade Options                    | Standard Blades: Medium Lift<br>Optional Blades: Low Lift, High Lift & Mulching                                     |                                                 |                                                 |
| Blade Overlap                    | 1 1/4"                                                                                                              |                                                 |                                                 |
| Blade Spindles                   | 1 3/8" dia., Cast Iron Greasable Hubs                                                                               |                                                 |                                                 |
| Discharge                        | Rear                                                                                                                |                                                 |                                                 |
| Hitch                            | Category I                                                                                                          |                                                 |                                                 |
| Lower Hitch                      | Floating Clevis with Plated Pins                                                                                    |                                                 |                                                 |
| Top Link                         | Floating Clevis                                                                                                     |                                                 |                                                 |
| Castered Gauge Wheels            | 3 1/4" x 10" Solid Rubber                                                                                           |                                                 |                                                 |
| Caster Wheel Spindle             | 1" Diameter with Nylon Bushing                                                                                      |                                                 |                                                 |
| Drive Train                      | 540 rpm power take-off<br>Cast Iron Housing Gearbox With Beveled Gears, 1:2.83 Ratio<br>Spring Loaded Single V-Belt |                                                 |                                                 |
| Gearbox Oil Capacity & Type      | 2.5 Pints of 80-90W EP Gear Lube                                                                                    |                                                 |                                                 |
| Driveline                        | Heavy-Duty w/quick coupler, ASAE Cat 2                                                                              |                                                 |                                                 |
| Front Roller                     | Optional                                                                                                            |                                                 |                                                 |
| Quick Hitch Compatible           | No                                                                                                                  | Yes                                             | Yes                                             |