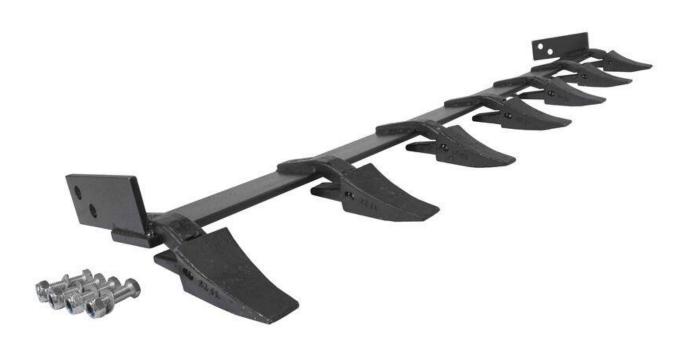

## Titan 72" Tooth Bar installed on the HLA 72" Bucket

## Description

The heavy duty tooth bar from United Attachments is perfect for digging up compacted soils, sod, and gravel with your current bucket attachment! The simple bolt-on design eliminates the need for a second bucket, protects the cutting edge, and improves digging efficiency of your loader. It is very easy to install! Simply drill 2 holes in both sides of your bucket, bolt on the tooth bar, and your machine is ready for work.

## Features:

- Bolt-on design for easy removal
- Custom cut for 72" inside bucket width
- Protects bucket's cutting edge
- Eliminate the need for two buckets
- Tooth Part #: 23TF - Made in the USA

## **Specifications:**

- Tooth Bar Length: 71 7/8"
- Tooth Length: 5.9" - Tooth Width: 2.9"
- Bar thickness: 0.5"
- Teeth spacing: 11 1/2" on center Fits buckets thickness: up to 5/8"
- Material: Steel - Weight: 99 lbs